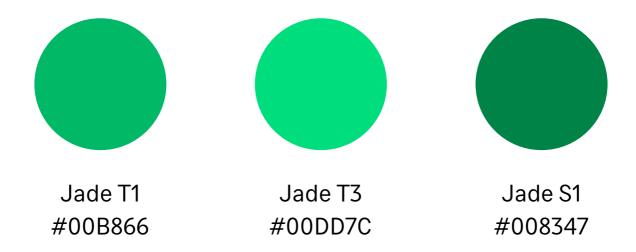

#### **Functional**

Our functional palette is comprised of a 3-step gradient. It can be used in addition to our primary colours, e.g. to create different colour visuals of the same graphic.

#### **Extended**

Our extended palette consists of shades and tints derived from our functional palette.

Jade