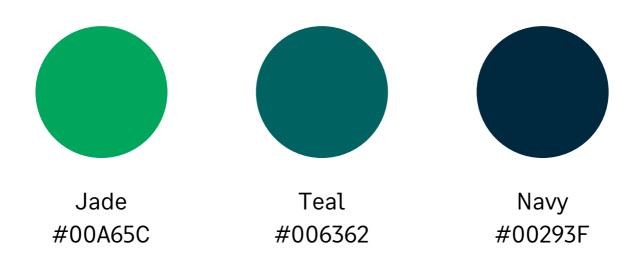

#### **Functional**

Our functional palette is comprised of a 3-step gradient. It can be used in addition to our primary colours, e.g. to create different colour visuals of the same graphic.

#### **Extended**

Our extended palette consists of shades and tints derived from our functional palette.

Jade